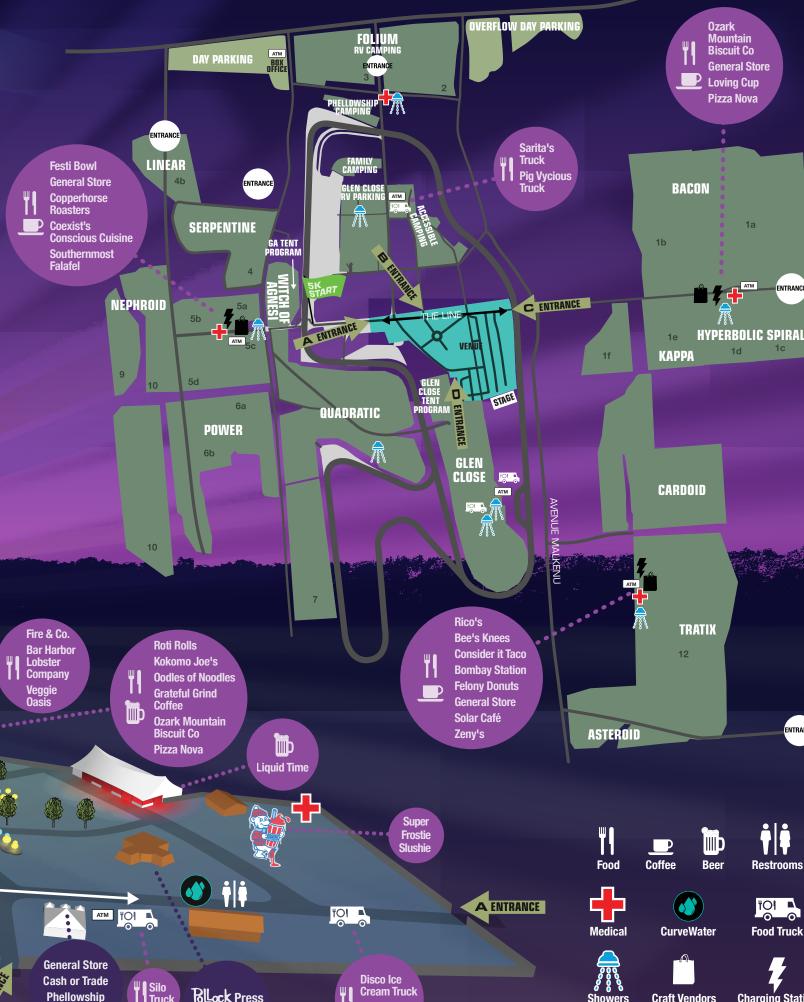

#### The General Stores

There are four General Stores, all open round the clock. The main store is located adjacent to the Farmhaüs / Farmers Market area. With over 250 items in stock, the Stores provide everything from ice to personal hygiene products to assorted sundries that you may have left at home in your sundries shed. Six-packs of beer are for sale in the Hyperbolic Spiral store from 10pm-1am nightly and outside of Venue Entrance A.

### Info Tents

There is a Main Info Tent next to JEMP Records in the back of the Concert Field from 10am-1am Fri-Sun. If you need assistance in the campgrounds you may go to one of the security towers located throughout the campgrounds. Security and EMS services are available 24 hours a day throughout the event — see

Spicy Pie

BENT WOOD

Zeny's

map for medical tent locations. Info about towing and locksmith assistance is available at the Info Tent. Lost & Found is located at the Main Info Tent.

# **Day Parking**

Day Parking is just for vehicles that will come and go each day – camping and overnight parking in Day Parking is not permitted. Any vehicles left overnight

# **Keep Service Aisles Open**

This is the only way we can provide you with fresh water, clean the toilets, pick up the trash and deliver emergency services. Let the service workers do their job - they're doing it for you! We cannot stress enough how important it is to keep the aisles open in the camping areas for everyone's safety and comfort. Please yield to service vehicles when you are walking.

#### **Accessible Services**

Stop by the Access Center for information about services, for assistance or to rest in the shade. It's located just outside the north entrance to the venue, near the Field Hospital. Accessible toilets and restrooms with flush toilets are available throughout the site. A raised viewing platform is reserved for patrons with mobility disabilities. Sign language interpreters will be provided.

# Field Hospital & Medical

The field hospital is located just outside the north entrance to the venue, near Accessible Camping. There are EMS tents located throughout the campgrounds - look for the red cross symbols on this page. Lost children will be taken to the nearest medical tent. Lost arks will be returned to the Well of Souls.